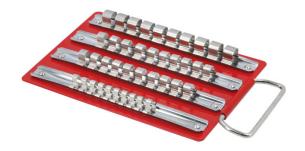

## **Socket Rail Rack - Small**

Small socket rail tray in red gloss finish for storing up to 40 sockets in the most popular drive sizes, 1/2"D, 3/8"D and 1/4"D. An excellent way to organise a wide range of sockets, featuring adjustable spring clips for easy, accessible storage. Durable steel construction with top handle for carrying or wall hanging.

## **Additional Information**

- Small socket rail tray holds 40 sockets.
- 10 x 1/4"D socket holders. 20 x 3/8"D socket holders. 10 x 1/2"D socket holders.
- Durable steel tray with red gloss finish. Size: 220 x 152mm.
- · Handle for easy portability or wall mounting.
- Large socket tray also available, please see Laser Part No. 2664 (80 socket capacity).